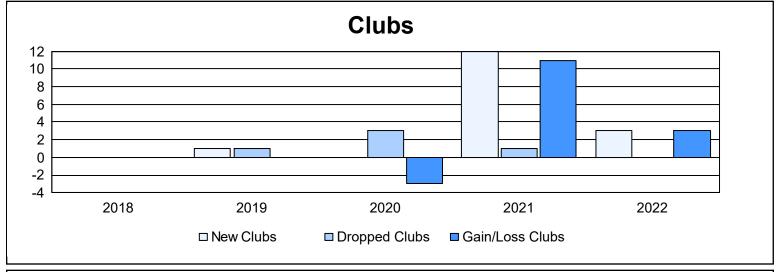

District P As of June 2022 Cumulative

| Year      | New<br>Clubs | Dropped<br>Clubs | Gain/<br>Loss<br>Clubs | New<br>Members | Charter<br>Members | Reinstate<br>Members | Transfer<br>Members | Total<br>Member<br>Added | Total<br>Members<br>Dropped | Gain/<br>Loss<br>Members |
|-----------|--------------|------------------|------------------------|----------------|--------------------|----------------------|---------------------|--------------------------|-----------------------------|--------------------------|
| 2017-2018 | 0            | 0                | 0                      | 3              | 22                 | 2                    | 0                   | 27                       | 40                          | -13                      |
| 2018-2019 | 1            | 1                | 0                      | 4              | 22                 | 0                    | 0                   | 26                       | 22                          | 4                        |
| 2019-2020 | 0            | 3                | -3                     | 0              | 0                  | 0                    | 0                   | 0                        | 70                          | -70                      |
| 2020-2021 | 12           | 1                | 11                     | 22             | 336                | 54                   | 0                   | 412                      | 27                          | 385                      |
| 2021-2022 | 3            | 0                | 3                      | 57             | 91                 | 7                    | 2                   | 157                      | 22                          | 135                      |
| Average   | 3            | 1                | 2                      | 17             | 94                 | 13                   | 0                   | 124                      | 36                          | 88                       |