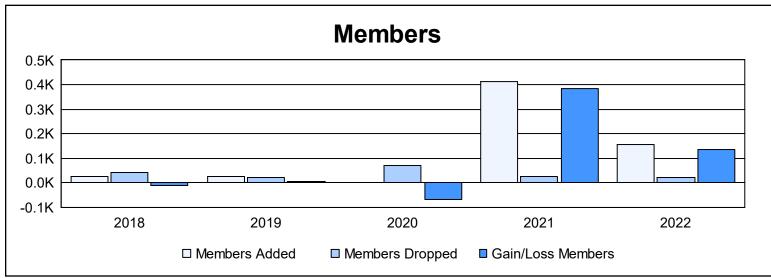

District P As of June 2022 Cumulative

| Year      | New<br>Clubs | Dropped<br>Clubs | Gain/<br>Loss<br>Clubs | New<br>Members | Charter<br>Members | Reinstate<br>Members | Transfer<br>Members | Total<br>Member<br>Added | Total<br>Members<br>Dropped | Gain/<br>Loss<br>Members |
|-----------|--------------|------------------|------------------------|----------------|--------------------|----------------------|---------------------|--------------------------|-----------------------------|--------------------------|
| 2017-2018 | 0            | 0                | 0                      | 3              | 22                 | 2                    | 0                   | 27                       | 40                          | -13                      |
| 2018-2019 | 1            | 1                | 0                      | 4              | 22                 | 0                    | 0                   | 26                       | 22                          | 4                        |
| 2019-2020 | 0            | 3                | -3                     | 0              | 0                  | 0                    | 0                   | 0                        | 70                          | -70                      |
| 2020-2021 | 12           | 1                | 11                     | 22             | 336                | 54                   | 0                   | 412                      | 27                          | 385                      |
| 2021-2022 | 3            | 0                | 3                      | 57             | 91                 | 7                    | 2                   | 157                      | 22                          | 135                      |
| Average   | 3            | 1                | 2                      | 17             | 94                 | 13                   | 0                   | 124                      | 36                          | 88                       |